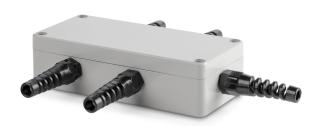

## KERN **CJ P4**

Junction box for the connection of several measuring cells to an evaluation unit

| Category          |                                   |
|-------------------|-----------------------------------|
| Brand             | Sauter                            |
| Product categoriy | Measuring Technology<br>Component |
| Product group     | Junction Box                      |
| Product family    | CJ P                              |

| Measuring System               |   |  |
|--------------------------------|---|--|
| Number of platforms / channels | 4 |  |

| Approval |   |
|----------|---|
| CE mark  | ✓ |

| Construction              |              |
|---------------------------|--------------|
| Dimension housing (W×D×H) | 135×65×38 mm |
| Material                  | aluminium    |

| Functions                       |      |  |
|---------------------------------|------|--|
| IP protection - complete device | IP65 |  |

| Packing & Shipping           |                |
|------------------------------|----------------|
| Readability force [d] (N)    | 1 d            |
| Dimensions packaging (W×D×H) | 185×75×50 mm   |
| Net weight                   | 0,39 kg        |
| Shipping method              | Parcel service |
| Net weight approx.           | 0,40 kg        |
| Gross weight approx.         | 0,45 kg        |
| Shipping weight              | 0,422 kg       |